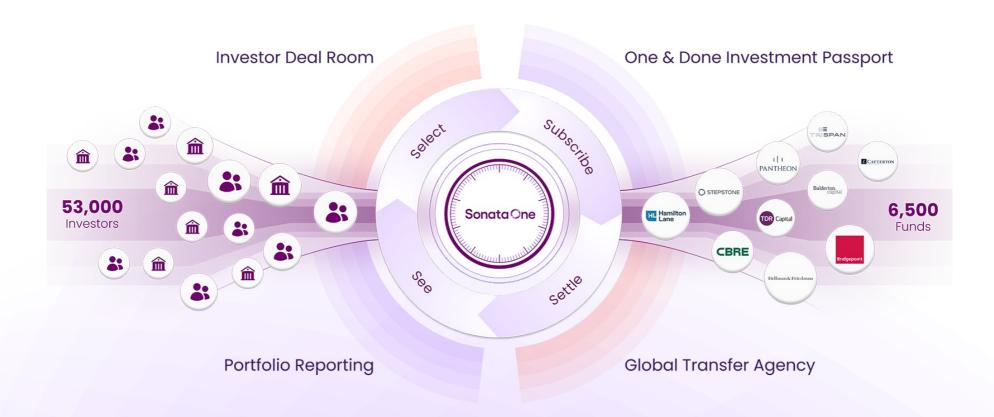

#### Home to the world's leading investors

More than **53,000 investors** across **6,500 funds** and **180 fund manager clients** around the globe are connected via Sonata One.

Are already on our platform

#### ...all on one platform...

**Subscription** & Accreditation Done Once.

Raise bigger funds faster and with ease.

Fund **Tax** Lifetime Support. Stay safe. Support your investors. Save time.

**KYC** Approved Once. Everywhere. Eliminate the pain with our single sign off.

# Simple One & Done process

- \_ Invest with greater privacy
- \_ Authenticated once
- You own and control your profile
- \_ Faster investment and re-investment
- \_ 24-hour support

Trusted by global clients