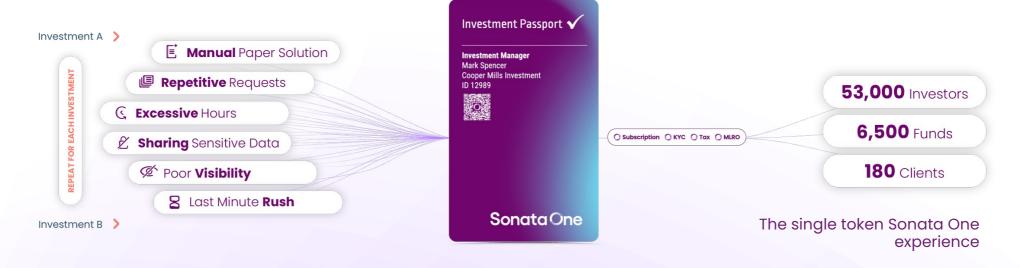

#### A one-and-done investor passport

### Intuitive and trusted

Investors create and complete a profile once, which they can then connect to their investments via our platform

#### Home to the world's leading investors

More than **53,000 investors** across **6,500 funds** and **180 fund manager clients** around the globe are connected via Sonata One.

Are already on our platform