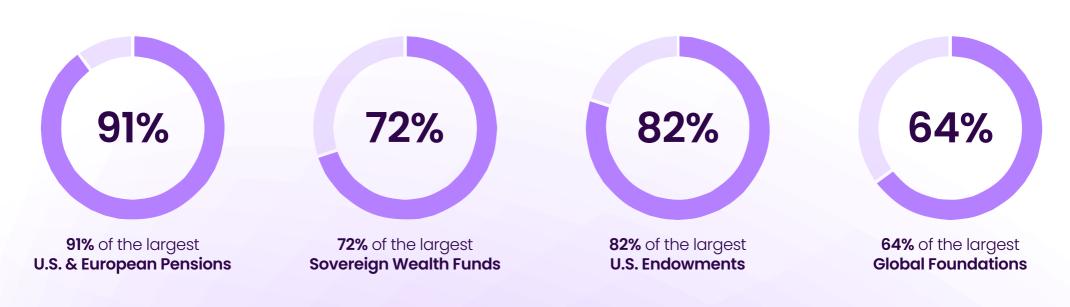

#### Home to the world's leading investors

More than **53,000 investors** across **6,500 funds** and **180 fund manager clients** around the globe are connected via Sonata One.

Are already on our platform