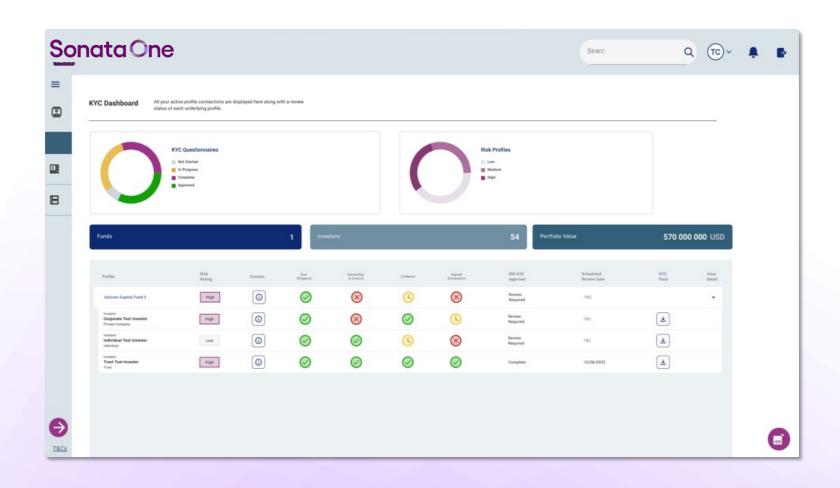

g fund managers to be GDPR compliant

### Sonata One

The **Private Funds Clearinghouse** 

O Subscription O KYC O Tax O MLRO

Fund Managers:

### Raise bigger funds faster

#### Fund manager benefits

### Raise bigger funds faster

56%

of your investors already have **Sonata One** profiles.

- Better investor experience
- 40% more efficient
- One stop shop
- Pre-approve your investors once across all your funds, jurisdictions and service providers

"Working with Sonata One has made managing our investment-related KYC straightforward. The time we spend on responding to queries and requests for information has reduced significantly as Sonata One take care of these for us."

ampega.

#### Fund life cycle services

## All in one place



#### Replace your spreadsheet with a clear dashboard



#### Rely on our global AML Officer support...





|                         | PEP | Jurisdiction | Sensitive<br>Activities | All 3 |
|-------------------------|-----|--------------|-------------------------|-------|
| PEP                     | 3   |              |                         |       |
| Jurisdiction            | 1   | 3            |                         |       |
| Sensitive<br>Activities | 1   | 0            | 1                       |       |
| All 3                   |     |              |                         | 2     |

This chart provides the breakdown of higher-risk attributes of investors





The purpose of the chart is to assess the average position of fund's investor population against the risk appetite of the Board

#### ...and trusted Tax Services all in