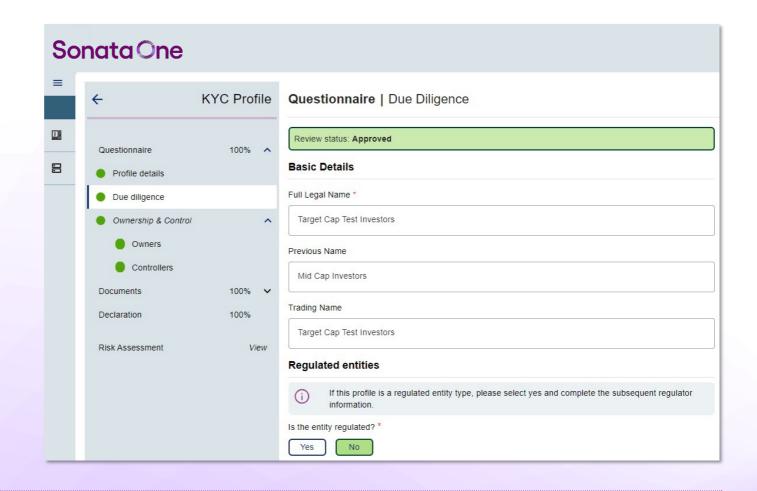

#### **KYC**

#### Catering to different jurisdictions

#### Global Standard (Cayman, Lux, UK, CI)

#### **US domiciled fund**

#### A one-and-done investor passport