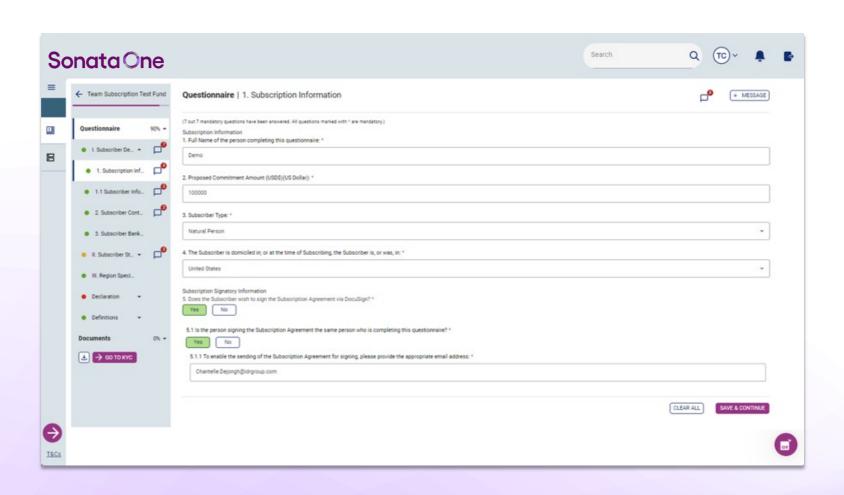

#### **Subscription**

#### Subscription

Pre-populating previous sub-docs gets you to 70% completion from the start