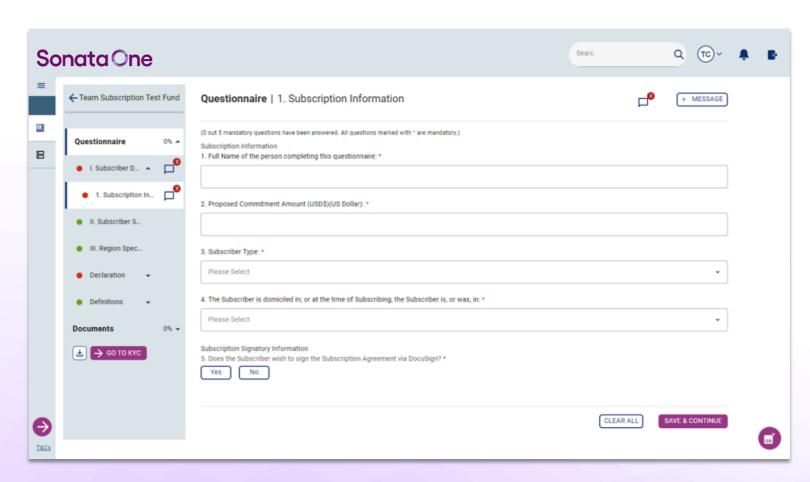

#### **Subscription**

#### Subscription

Pre-populating previous sub-docs gets you to 70% completion from the start