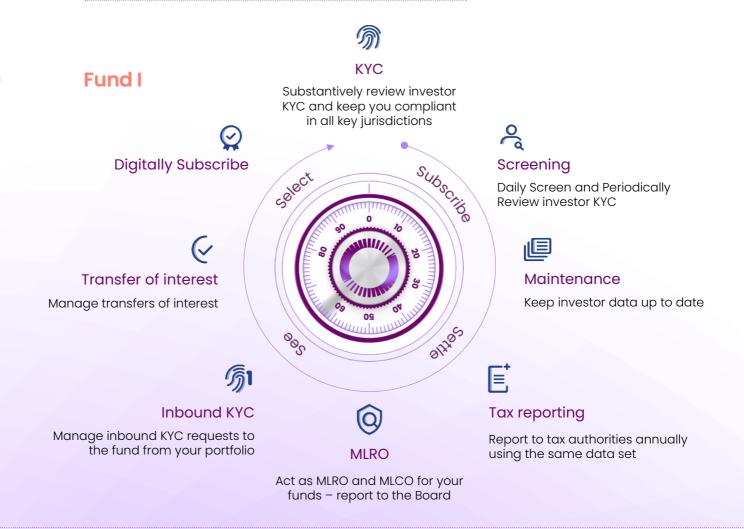

### Investors own and control their information

helping fund managers to be GDPR compliant

### Sonata One

The **Private Funds Clearinghouse** 

O Subscription O KYC O Tax O MLRO

Fund Managers:

### Raise bigger funds faster

#### Fund manager benefits

### Raise bigger funds faster

56%

of your investors already have **Sonata One** profiles.

- Better investor experience
- 40% more efficient
- One stop shop
- Pre-approve your investors once across all your funds, jurisdictions and service providers

"Working with Sonata One has made managing our investment-related KYC straightforward. The time we spend on responding to queries and requests for information has reduced significantly as Sonata One take care of these for us."

ampega.

#### Fund life cycle services

## All in one place



#### Replace your spreadsheet with a clear dashboard



#### Rely on our global AML Officer support...





|                         | PEP | Jurisdiction | Sensitive<br>Activities | All 3 |
|-------------------------|-----|--------------|-------------------------|-------|
| PEP                     | 3   |              |                         |       |
| Jurisdiction            | 1   | 3            |                         |       |
| Sensitive<br>Activities | 1   | 0            | 1                       |       |
| All 3                   |     |              |                         | 2     |

This chart provides the breakdown of higher-risk attributes of investors





The purpose of the chart is to assess the average position of fund's investor population against the risk appetit