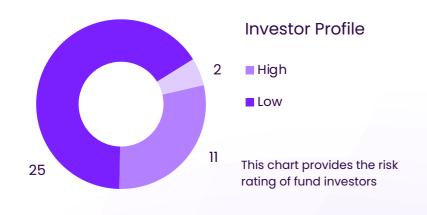

This chart provides the breakdown of higher-risk attributes of investors

The purpose of the chart is to assess the average position of fund's investor population against the risk appetite of the Board