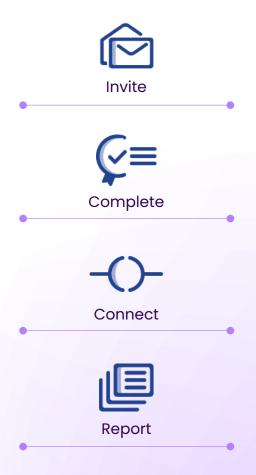

#### **Subscription**

#### Subscription

Pre-populating previous sub-docs gets you to 70% completion from the start