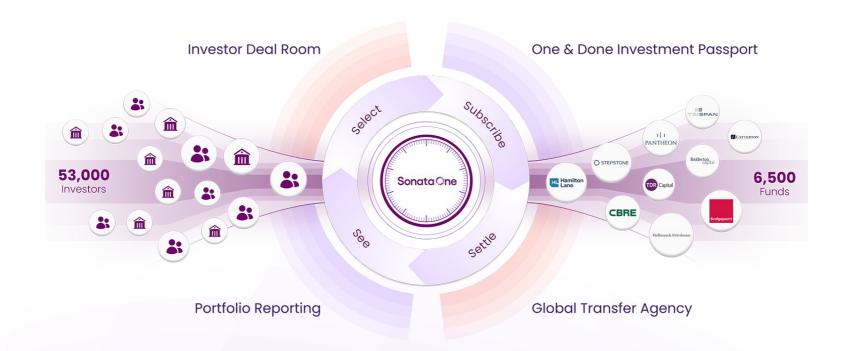

#### Home to the world's leading investors

More than **53,000 investors** across **6,500 funds** and **180 fund manager clients** around the globe are connected via Sonata One.

Are already on our platform

#### Fund life cycle services

## All in one place