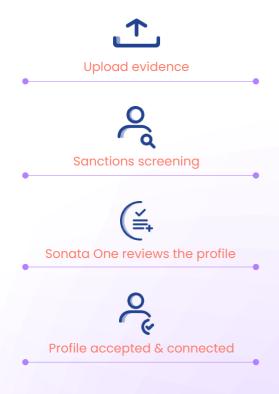

### Digital document verification

no need to send paper copies for signing

### We screen shareholders and co-investors

no need to send paper copies for signing